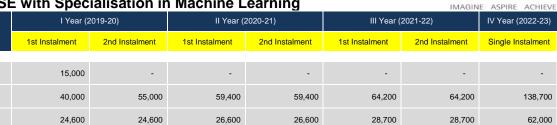

## **Department of Engineering Fee Structure** BTech (Batch 2019-23) Applicable for BTech CSE with Specialisation in Machine Learning

|             |                                               |         | In Ca   |         |         |         |         |
|-------------|-----------------------------------------------|---------|---------|---------|---------|---------|---------|
|             |                                               |         |         |         |         |         |         |
|             | Total (INR)                                   | 108,600 | 106,100 | 121,700 | 116,200 | 151,100 | 125,500 |
| All India G | Caution Money (Refundable)                    | 5,000   | -       | -       | -       | -       | -       |
|             | Industrial Tour Chrgs                         | -       | -       | -       | -       | 25,000  | -       |
|             | Academic Services Fee<br>(Including Exam Fee) | 24,000  | 26,500  | 35,700  | 30,200  | 33,200  | 32,600  |
|             |                                               |         |         |         |         |         |         |

|                                                                   |                              | In Campus        |                        |                                           |                                                |  |  |  |
|-------------------------------------------------------------------|------------------------------|------------------|------------------------|-------------------------------------------|------------------------------------------------|--|--|--|
| Optional Fee                                                      | Hostel Fee                   | Rooms Without AC | Option only for Girls  |                                           |                                                |  |  |  |
|                                                                   | (For 10 months)              |                  | Triple Room with<br>AC | Single Room<br>(With Attached<br>toilet)* | Single Room<br>(With AC &<br>Attached toilet)* |  |  |  |
|                                                                   | Hostel Fee                   | 54,000           | 72,000                 | 69,000                                    | 98,000                                         |  |  |  |
|                                                                   | Mess Fee                     | 54,000           | 54,000                 | 54,000                                    | 54,000                                         |  |  |  |
|                                                                   | Laundry Fee                  | 2,500            | 2,500                  | 2,500                                     | 2,500                                          |  |  |  |
|                                                                   | Total (INR)                  | 110,500          | 128,500                | 125,500                                   | 154,500                                        |  |  |  |
|                                                                   | Hostel Security (Refundable) | 5,000            | 5,000                  | 5,000                                     | 5,000                                          |  |  |  |
|                                                                   | Grand Total (INR)            | 115,500          | 133,500                | 130,500                                   | 159,500                                        |  |  |  |
| * Option of Single room is not available for Eirst year student's |                              |                  |                        |                                           |                                                |  |  |  |

\* Option of Single room is not available for First year student's.

Transportation Fee (For 10 months) 15,000 Students are advised to deposit fee through SAP Student portal online fee payment option available at DIT's website www.dituniversity.edu.in.