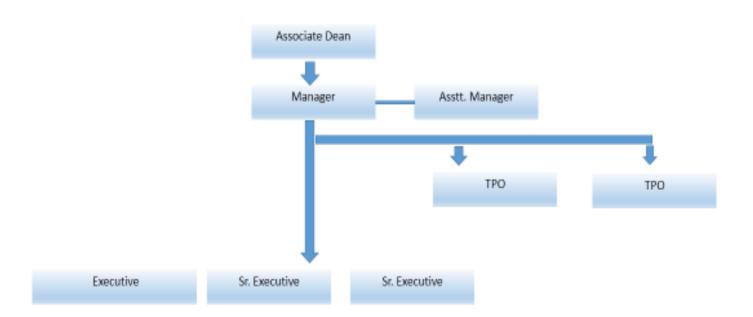

* Pre Placement Training for recruitment drives, particularly in the areas of Reasoning, Aptitude and English are conducted at the university for the practice of the participating students.
- Virtual recruitment- The Cell has made arrangements with several recruitment portals such as <u>www.firstnaukri.com</u>, <u>www.monster.com</u>, <u>www.fresherworld.com</u> for online registration and selection of students of the university free of cost.



2019-20

#### **PROPOSED ACTIVITIES**

- The Placement Cell proposes to conduct training in Quantitative Aptitude and Reasoning, Communication Skills, Basic Employability Skills and Self Development during the year 2019-20.
- 2. The Placement Cell proposes to organize HR Conclave, Seminar and Workshop in association with industry and departments.



For any query or concern related to placement you may reach on-E- Mail <u>associate.deancs@dituniversity.edu.in</u> Mobile:+91 9410574594 Landline: +91 135 7144272 \ 4281 \ 4280 \ 4276